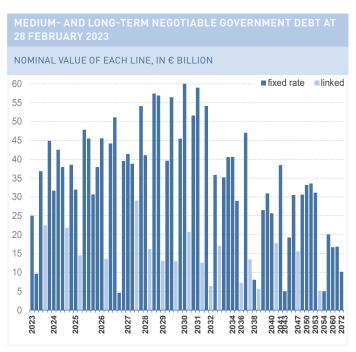

# MEDIUM- AND LONG-TERM: PROVISIONAL MATURITY SCHEDULE AT 28 FEBRUARY 2023

### IN € BILLION

| Month  | Coupon | Redemption |
|--------|--------|------------|
| Mar-23 | 0.1    | 25.1       |
| Apr-23 | 9.1    | 9.6        |
| May-23 | 10.0   | 36.8       |
| Jun-23 | 0.6    |            |
| Jul-23 | 2.6    | 23.1       |
| Aug-23 |        |            |
| Sep-23 | 0.1    |            |
| Oct-23 | 8.3    | 44.9       |
| Nov-23 | 2.4    |            |
| Dec-23 |        |            |
| Jan-24 |        |            |
| Feb-24 | 0.3    | 31.7       |
|        |        |            |