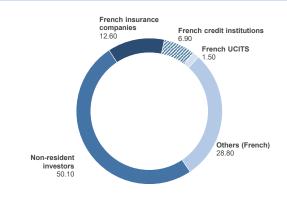

# NEGOTIABLE GOVERNMENT DEBT BY GROUP OF HOLDERS

## STRUCTURE IN % EXPRESSED IN MARKET VALUE

Source: Banque de France