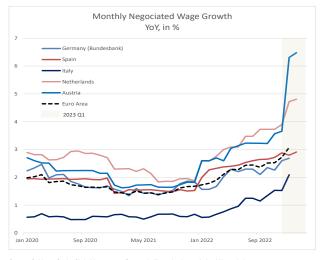

Although area-wide wage data are released with a long lag, national and alternative data sources can help assess the recent momentum. First, national negotiated wage series (which the ECB then averages in its own index) have so far accelerated further in the first quarter of this year (Exhibit 2, left). Second, the <a href="Indeed Wage Tracker">Indeed Wage Tracker</a>—which measures wage growth in job postings and thus reflects marginal agreements—has declined since September but was still running at a strong 4.8%yoy in December (Exhibit 2, right).

Exhibit 2: Wage Growth Remains Firm in first of 2023

Source: Goldman Sachs Global Investment Research, Haver Analytics, Indeed Hiring Lab

Taken together, wages appear to have grown robustly in the last quarter of 2022 and leading indicators suggest wage growth continues to run at an elevated pace.