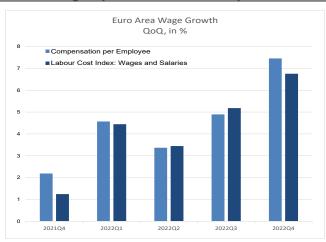

## Taking Stock of forth quarter 2022

The three main wage series we track for the Euro area—compensation per employee, the labour cost index, and the ECB index of negotiated wages—all showed a further sequential acceleration in the forth quarter. Compensation per employee is running at 7.5% on a sequential annualised basis, up from 4.9% in the third quarter (Exhibit 1, left). The wages and salaries component of the labour cost index accelerated to 6.8% on a sequential annualised basis (GS seasonally adjusted) in the forth quarter, up from 5.2% in the third quarter. The ECB index of negotiated wages was unchanged at 2.9% on a year-on-year basis (Exhibit 1, right).

Exhibit 1: Strong Sequential Pace in forth quarter of 2022

Source: Goldman Sachs Global Investment Research, Haver Analytics, ECB

The sizeable discrepancy between compensation or cost measures and negotiation outcomes is currently likely driven by one-off payments. That said, countries such as Germany appear to be moving away from large one-off payments and towards demands/offers for sizeable rises in regular pay, which implies upside to negotiated wages (ex. bonus payments) growth in coming months.