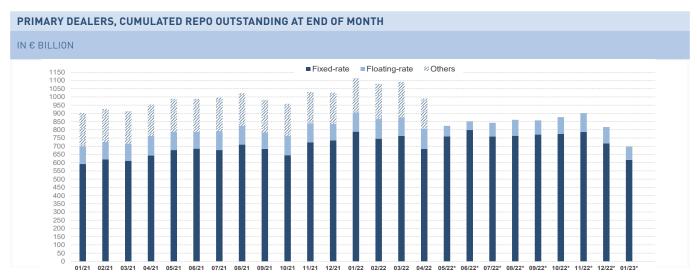

# 

Source: reporting by primary dealers in government securities, excluding flows arising from the Eurosystem public sector purchase programme

Source: Euroclear

Source: Bloomberg

\*new reporting framework now based on face value data

Source: reporting by primary dealers in government securities