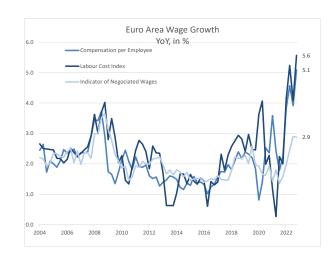

## Taking Stock of forth quarter 2022

The three main wage series we track for the Euro area—compensation per employee, the labour cost index, and the ECB index of negotiated wages—all showed a further sequential acceleration in the forth quarter. Compensation per employee is running at 7.5% on a sequential annualised basis, up from 4.9% in the third quarter (Exhibit 1, left). The wages and salaries component of the labour cost index accelerated to 6.8% on a sequential annualised basis (GS seasonally adjusted) in the forth quarter, up from 5.2% in the third quarter. The ECB index of negotiated wages was unchanged at 2.9% on a year-on-year basis (Exhibit 1, right).

Exhibit 1: Strong Sequential Pace in forth quarter of 2022

Source: Goldman Sachs Global Investment Research, Haver Analytics, ECB

The sizeable discrepancy between compensation or cost measures and negotiation outcomes is currently likely driven by one-off payments. That said, countries such as Germany appear to be moving away from large one-off payments and towards demands/offers for sizeable rises in regular pay, which implies upside to negotiated wages (ex. bonus payments) growth in coming months.