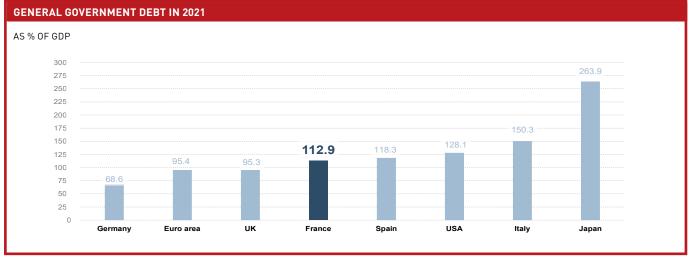

#### **NEGOTIABLE GOVERNMENT DEBT AT 28 FEBRUARY 2023**

### IN EUROS

| Average maturity                 | 8 years and 189 day |
|----------------------------------|---------------------|
| Total outstanding                | 2,297,631,356,4     |
| Average maturity                 | 116 da              |
| Total short-term debt            | 141,053,000,0       |
| Average maturity                 | 9 years and 12 da   |
| Total stripping activity         | 54,925,190,7        |
| Total medium- and long-term debt | 2,156,578,356,4     |

Source: Agence France Trésor