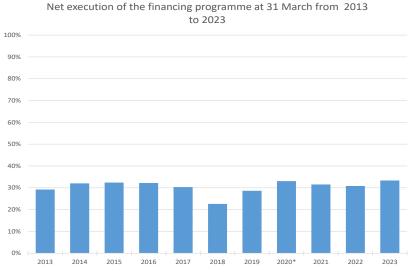

# **IMPLEMENTATION OF THE 2023 STATE-FINANCING PROGRAMME**

Against a backdrop of high market volatility, marked by fluctuating inflation and monetary policy expectations, the robustness of the sovereign debt markets in the euro zone and in France enabled Agence France Trésor to carry out a third of its 2023 financing programme in the first quarter. At the end of March, AFT has borrowed around €90bn through medium- and long-term OATs on the market out of the €270bn planned for 2023. By comparison, AFT had raised €83bn over the same period in 2022 for a €260bn programme.

With one-third of issues completed in the first quarter, the completion rate of AFT's 2023 issuance programme is in line with previous years. This illustrates AFT's strategy based on the principles of regularity, predictability and transparency, resilient in a volatile market environment.

<sup>\*</sup> As calculated in Q1 2020, before the increase of the state financing programme to fund the policy response to the pandemic

The observed rates continue their upward trend, marked however with some episodes of volatility: the 10-year rate has fluctuated between 2.5% and 3.2% since the beginning of 2023. Moreover, the weighted average yield stood at 2.83% at the end of March 2023, after 1.43% in 2022 following a period of exceptionally low rates.