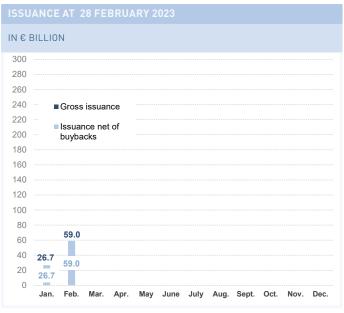

# **IMPLEMENTATION OF THE 2023 STATE-FINANCING PROGRAMME**

Against a backdrop of high market volatility, marked by fluctuating inflation and monetary policy expectations, the robustness of the sovereign debt markets in the euro zone and in France enabled Agence France Trésor to carry out a third of its 2023 financing programme in the first quarter. At the end of March, AFT has borrowed around €90bn through medium- and long-term OATs on the market out of the €270bn planned for 2023. By comparison, AFT had raised €83bn over the same period in 2022 for a €260bn programme.