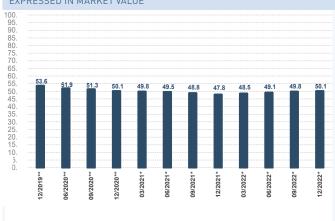

# NON-RESIDENT HOLDERS OF NEGOTIABLE GOVERNMENT DEBT IN FOURTH QUARTER OF 2022

# AS A % OF NEGOTIABLE DEBT OUTSTANDING EXPRESSED IN MARKET VALUE

(\*) figures quarterly revised (\*\*) figures annually revised Source: Banque de France