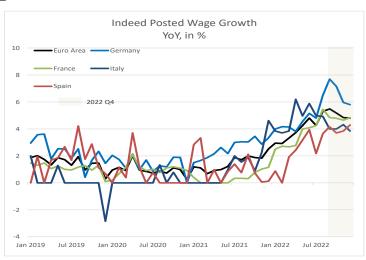

## Taking Stock of forth quarter 2022

The three main wage series we track for the Euro area—compensation per employee, the labour cost index, and the ECB index of negotiated wages—all showed a further sequential acceleration in the forth quarter. Compensation per employee is running at 7.5% on a sequential annualised basis, up from 4.9% in the third quarter (Exhibit 1, left). The wages and salaries component of the labour cost index accelerated to 6.8% on a sequential annualised basis (GS seasonally adjusted) in the forth quarter, up from 5.2% in the third quarter. The ECB index of negotiated wages was unchanged at 2.9% on a year-on-year basis (Exhibit 1, right).

Exhibit 1: Strong Sequential Pace in forth quarter of 2022

Source: Goldman Sachs Global Investment Research, Haver Analytics, ECB

The sizeable discrepancy between compensation or cost measures and negotiation outcomes is currently likely driven by one-off payments. That said, countries such as Germany appear to be moving away from large one-off payments and towards demands/offers for sizeable rises in regular pay, which implies upside to negotiated wages (ex. bonus payments) growth in coming months.

Although area-wide wage data are released with a long lag, national and alternative data sources can help assess the recent momentum. First, national negotiated wage series (which the ECB then averages in its own index) have so far accelerated further in the first quarter of this year (Exhibit 2, left). Second, the <a href="Indeed Wage Tracker">Indeed Wage Tracker</a>—which measures wage growth in job postings and thus reflects marginal agreements—has declined since September but was still running at a strong 4.8%yoy in December (Exhibit 2, right).

Exhibit 2: Wage Growth Remains Firm in first of 2023

Source: Goldman Sachs Global Investment Research, Haver Analytics, Indeed Hiring Lab

Taken together, wages appear to have grown robustly in the last quarter of 2022 and leading indicators suggest wage growth continues to run at an elevated pace.