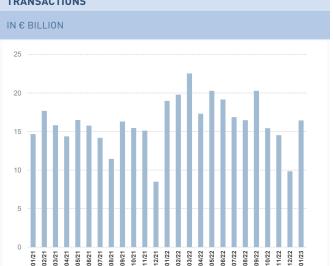

# 

Source: reporting by primary dealers in government securities, excluding flows arising from the Eurosystem public sector purchase programme

Source: Euroclear

Source: Bloomberg

\*new reporting framework now based on face value data

Source: reporting by primary dealers in government securities