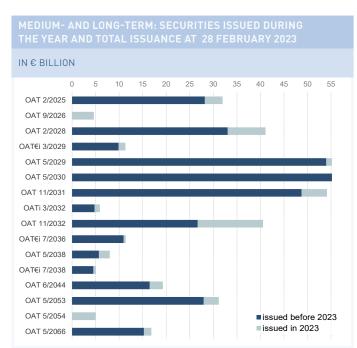

As announced in the 2023 financing programme, AFT created two new benchmark bonds. The first one, the OAT 3.00% 25 May 2054, a new 30-year benchmark, was launched on 7 February by syndication for an amount of €5bn. The second one, the OAT 2.50% 24 September 2026, a new 3-year benchmark, was launched by auction on 10 February with an outstanding amount that reaches now more than €8.5bn.

For the rest of the year, AFT plans to by auction one new 5/6-year benchmark and, two new 10-year bonds, starting, on 6 April, with the OAT 3.00% 25 May 2033. In the inflation-linked bond segment, AFT will auction a new 10-year European inflation-linked bond (OAT€i). AFT will also consider, depending on market demand, the opportunity of issuing by syndication a 15 to 20-year French inflation-linked bond (OATi).