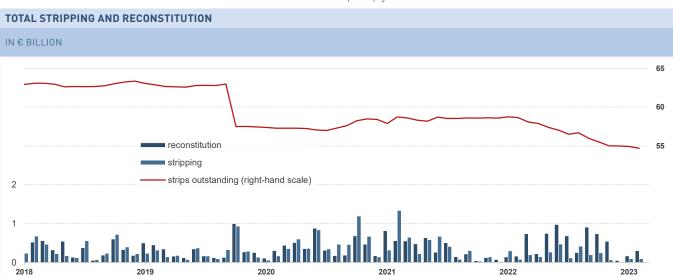

### IN EUROS

| Average maturity                 | 8 years and 189 day |
|----------------------------------|---------------------|
| Total outstanding                | 2,297,631,356,4     |
| Average maturity                 | 116 da              |
| Total short-term debt            | 141,053,000,0       |
| Average maturity                 | 9 years and 12 da   |
| Total stripping activity         | 54,925,190,7        |
| Total medium- and long-term debt | 2,156,578,356,4     |